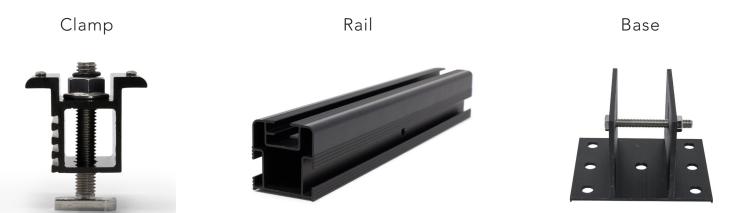

## Core Components

Accessories: The Platform uses the same T-bolt and nut to accommodate all accessories.

- Module level power electronics mounting hardware
- Wire management accessories
- Security hardware
- Variety of connection hardware made to work seamlessly with our products
- Light, Medium, and Heavy rail to optimize pricing based on the design conditions