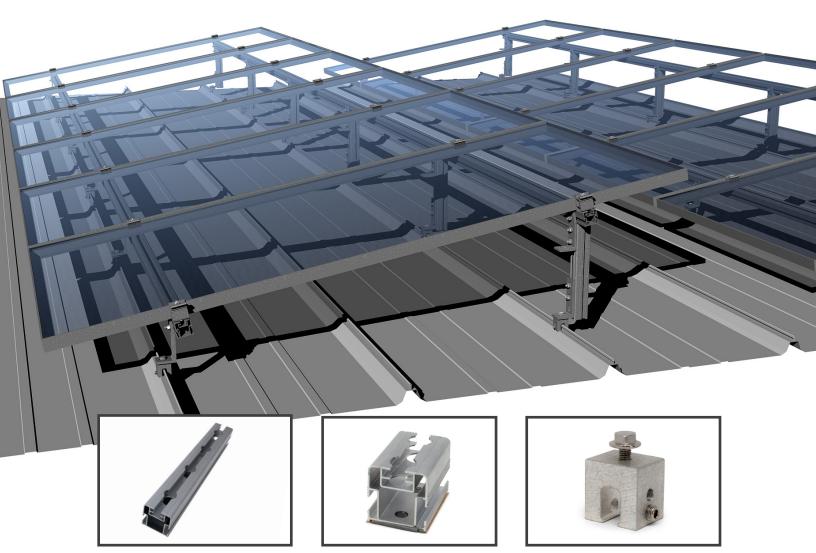

#### ADVANCED RAIL BASED TILT METAL

Available with multiple connection hardware.

For more Technical Details, please visit: AdvancedRacking.com/Downloads

#### Tech Specs:

| UL 2703 Bonding & Grounding                    | Aluminum: 6006 & 6063                 |
|------------------------------------------------|---------------------------------------|
| Tilt Angles: up to 20 degrees                  | Modules: All framed modules 30 - 45mm |
| Applications for wood or steel frame buildings | Wind: boundary layer wind tunnel      |
| Standing seam and screw down connection        | Warranty: 20 years                    |
| Pitch: up to 2/12 slope                        | Stainless Steel: 300 series stainless |